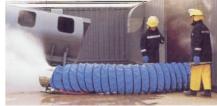

Mini Fomax is available with an optional built-in foam inducing system or can be run in conjunction with a 200 lpm inductor, such as the Macron IND 50.

An optional 7.5m length of smoke extraction ducting attached by quick release strap converts the unit to a smoke extractor.

## features

- ► Easily portable
- Uniquely small size
- Optional built-in foam inducing system
- Excellent expansion and foam output performance
- Smoke extractor option

| Technical Data          |                                                     |                       |                             |                                                           |
|-------------------------|-----------------------------------------------------|-----------------------|-----------------------------|-----------------------------------------------------------|
| Construction            | Body of stainless steel;<br>installation is mainten |                       | ings in corrosion resistant | materials. The pelton wheel                               |
| Expendable ducting      | The generator is desig simple, quick operation      | •                     | e tubing for ducting foam.  | . Attaching the tubing is a                               |
| Smoke extractor version |                                                     | with the unit for sim |                             | length of smoke extraction<br>ease strap. Further lengths |
| Dimensions and weight   | Width: 570mm                                        | Height: 665mm         | Depth: 360mm                | Weight: 20kg                                              |

Mini Fomax as smoke extractor