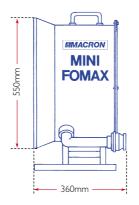

## features

- ► Easily portable
- Uniquely small size
- Optional built-in foam inducing system
- Excellent expansion and foam output performance
- Smoke extractor option

| Technical Data          |                                                     |                       |                             |                                                           |
|-------------------------|-----------------------------------------------------|-----------------------|-----------------------------|-----------------------------------------------------------|
| Construction            | Body of stainless steel;<br>installation is mainten |                       | ings in corrosion resistant | materials. The pelton wheel                               |
| Expendable ducting      | The generator is desig simple, quick operation      | •                     | e tubing for ducting foam.  | . Attaching the tubing is a                               |
| Smoke extractor version |                                                     | with the unit for sim |                             | length of smoke extraction<br>ease strap. Further lengths |
| Dimensions and weight   | Width: 570mm                                        | Height: 665mm         | Depth: 360mm                | Weight: 20kg                                              |