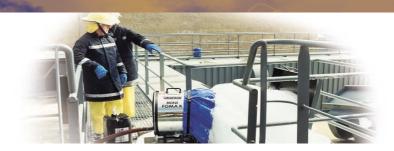

## **Mini Fomax Foam Generator**

Although smaller than conventional high expansion foam generators, the Mini Fomax offers similar expansion and foam output to its bigger brother. It is suited to all normal high expansion applications and powered by a single water nozzle driving a bronze pelton wheel. Simply connect to a supply of synthetic foam compound, such as Macron Highex, and a water supply.

Mini Fomax is available with an optional built-in foam inducing system or can be run in conjunction with a 200 lpm inductor, such as the Macron IND 50.

An optional 7.5m length of smoke extraction ducting attached by quick release strap converts the unit to a smoke extractor.