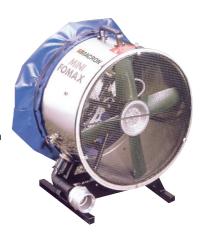

## **Mini Fomax Foam Generator**

Although smaller than conventional high expansion foam generators, the Mini Fomax offers similar expansion and foam output to its bigger brother. It is suited to all normal high expansion applications and powered by a single water nozzle driving a bronze pelton wheel. Simply connect to a supply of synthetic foam compound, such as Macron Highex, and a water supply.

## features

- ► Easily portable
- Uniquely small size
- Optional built-in foam inducing system
- Excellent expansion and foam output performance
- Smoke extractor option

| Technical Data          |                                                     |                       |                             |                                                           |
|-------------------------|-----------------------------------------------------|-----------------------|-----------------------------|-----------------------------------------------------------|
| Construction            | Body of stainless steel;<br>installation is mainten |                       | ings in corrosion resistant | materials. The pelton wheel                               |
| Expendable ducting      | The generator is desig simple, quick operation      | •                     | e tubing for ducting foam.  | . Attaching the tubing is a                               |
| Smoke extractor version |                                                     | with the unit for sim |                             | length of smoke extraction<br>ease strap. Further lengths |
| Dimensions and weight   | Width: 570mm                                        | Height: 665mm         | Depth: 360mm                | Weight: 20kg                                              |