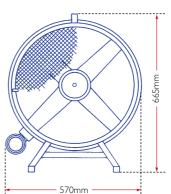

## features

- ► Easily portable
- Uniquely small size
- Optional built-in foam inducing system
- Excellent expansion and foam output performance
- Smoke extractor option

| Technical Data          |                                                     |                       |                             |                                                           |
|-------------------------|-----------------------------------------------------|-----------------------|-----------------------------|-----------------------------------------------------------|
| Construction            | Body of stainless steel;<br>installation is mainten |                       | ings in corrosion resistant | materials. The pelton wheel                               |
| Expendable ducting      | The generator is desig simple, quick operation      | •                     | e tubing for ducting foam.  | . Attaching the tubing is a                               |
| Smoke extractor version |                                                     | with the unit for sim |                             | length of smoke extraction<br>ease strap. Further lengths |
| Dimensions and weight   | Width: 570mm                                        | Height: 665mm         | Depth: 360mm                | Weight: 20kg                                              |